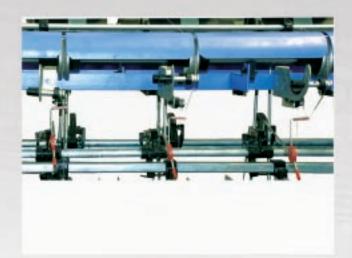

# Cradle Tension Device

The devie prevents variation of contact pressure due to weight change of the takeup package.

# Auto-Cradle-Lifting Device

In case of yarn breakage or absence of feed yarn, the cradle is automatically lifted.

| <b>SPECIFICATIONS:</b>       |                                                                                                                                                                                                                                                                                                                                                                                                                                                                                                                                                                                                                                                                                                                                                                                                                                                                                                                                                                                                                                                                                                                                                                                                                                                                                                                                                                                                                                                                                                                                                                                                                                                                                                                                                                                                                                                                                                                                                                                                                                                                                                                                |    |                                         |
|------------------------------|--------------------------------------------------------------------------------------------------------------------------------------------------------------------------------------------------------------------------------------------------------------------------------------------------------------------------------------------------------------------------------------------------------------------------------------------------------------------------------------------------------------------------------------------------------------------------------------------------------------------------------------------------------------------------------------------------------------------------------------------------------------------------------------------------------------------------------------------------------------------------------------------------------------------------------------------------------------------------------------------------------------------------------------------------------------------------------------------------------------------------------------------------------------------------------------------------------------------------------------------------------------------------------------------------------------------------------------------------------------------------------------------------------------------------------------------------------------------------------------------------------------------------------------------------------------------------------------------------------------------------------------------------------------------------------------------------------------------------------------------------------------------------------------------------------------------------------------------------------------------------------------------------------------------------------------------------------------------------------------------------------------------------------------------------------------------------------------------------------------------------------|----|-----------------------------------------|
| Model :                      | DTS-110/DTS-120                                                                                                                                                                                                                                                                                                                                                                                                                                                                                                                                                                                                                                                                                                                                                                                                                                                                                                                                                                                                                                                                                                                                                                                                                                                                                                                                                                                                                                                                                                                                                                                                                                                                                                                                                                                                                                                                                                                                                                                                                                                                                                                | -: | DTS-140/DTS-150                         |
| Nos. of spindle per section: | 12                                                                                                                                                                                                                                                                                                                                                                                                                                                                                                                                                                                                                                                                                                                                                                                                                                                                                                                                                                                                                                                                                                                                                                                                                                                                                                                                                                                                                                                                                                                                                                                                                                                                                                                                                                                                                                                                                                                                                                                                                                                                                                                             | -  | 12                                      |
| No. of spindle per machine:  | 204                                                                                                                                                                                                                                                                                                                                                                                                                                                                                                                                                                                                                                                                                                                                                                                                                                                                                                                                                                                                                                                                                                                                                                                                                                                                                                                                                                                                                                                                                                                                                                                                                                                                                                                                                                                                                                                                                                                                                                                                                                                                                                                            | :  | 192/180                                 |
| Spindle Gauge :              | 210                                                                                                                                                                                                                                                                                                                                                                                                                                                                                                                                                                                                                                                                                                                                                                                                                                                                                                                                                                                                                                                                                                                                                                                                                                                                                                                                                                                                                                                                                                                                                                                                                                                                                                                                                                                                                                                                                                                                                                                                                                                                                                                            | :  | 240                                     |
| Max. spindle speed :         | 12000 RPM(Mechanical)                                                                                                                                                                                                                                                                                                                                                                                                                                                                                                                                                                                                                                                                                                                                                                                                                                                                                                                                                                                                                                                                                                                                                                                                                                                                                                                                                                                                                                                                                                                                                                                                                                                                                                                                                                                                                                                                                                                                                                                                                                                                                                          | :  | 12000 RPM(Mechanical)                   |
| Count range :                | 2/15 to 2/120 NE                                                                                                                                                                                                                                                                                                                                                                                                                                                                                                                                                                                                                                                                                                                                                                                                                                                                                                                                                                                                                                                                                                                                                                                                                                                                                                                                                                                                                                                                                                                                                                                                                                                                                                                                                                                                                                                                                                                                                                                                                                                                                                               | :  | 2/10 to 2/100 NE                        |
| (with Baloon Limitor)        | THE RESERVE AND PARTY.                                                                                                                                                                                                                                                                                                                                                                                                                                                                                                                                                                                                                                                                                                                                                                                                                                                                                                                                                                                                                                                                                                                                                                                                                                                                                                                                                                                                                                                                                                                                                                                                                                                                                                                                                                                                                                                                                                                                                                                                                                                                                                         |    |                                         |
| Count range :                | 2/30 to 2/120 NE                                                                                                                                                                                                                                                                                                                                                                                                                                                                                                                                                                                                                                                                                                                                                                                                                                                                                                                                                                                                                                                                                                                                                                                                                                                                                                                                                                                                                                                                                                                                                                                                                                                                                                                                                                                                                                                                                                                                                                                                                                                                                                               | :  | 2/16 to 2/100 NE                        |
| (without Baloon Limitor)     | THE RESERVE OF THE PARTY OF THE |    |                                         |
| Twist range :                | 2.25 to 40 TPI(89 to 1575 TPM)                                                                                                                                                                                                                                                                                                                                                                                                                                                                                                                                                                                                                                                                                                                                                                                                                                                                                                                                                                                                                                                                                                                                                                                                                                                                                                                                                                                                                                                                                                                                                                                                                                                                                                                                                                                                                                                                                                                                                                                                                                                                                                 | :  | 2.25 to 40 TPI(89 to 1575 TPM)          |
| Direction of twist :         | S or Z twist changeable                                                                                                                                                                                                                                                                                                                                                                                                                                                                                                                                                                                                                                                                                                                                                                                                                                                                                                                                                                                                                                                                                                                                                                                                                                                                                                                                                                                                                                                                                                                                                                                                                                                                                                                                                                                                                                                                                                                                                                                                                                                                                                        |    | S or Z twist changeable                 |
| Supply (feed) package .      | 938 or 943 x 170 mm up to 9106/9116mr                                                                                                                                                                                                                                                                                                                                                                                                                                                                                                                                                                                                                                                                                                                                                                                                                                                                                                                                                                                                                                                                                                                                                                                                                                                                                                                                                                                                                                                                                                                                                                                                                                                                                                                                                                                                                                                                                                                                                                                                                                                                                          | m· | 038 or 043 x 170 mm up to 01 36 / 046mm |

# Optional:

- ◆ Air threading device ◆ Waxing device.
- ◆ Oiling device
- Creeping device
- ◆ Inverter

Dropper & Sensor

In case of yarn breakage, the supply of yarn is stopped by the action of the dropper and this simultaneously activates the cradle lifting device.