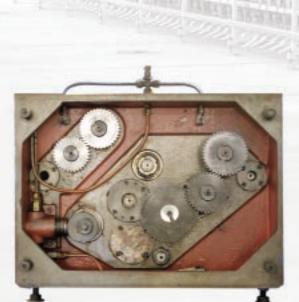

# Gear Box

The gear Box is manufactured for smooth, consistent and high delivery speed. All Gears are lubricated with oil by continuous.

With drives to the cones, Pre take-up, Traverse, Anti patterning device and crossing angle are controlled from the Gear Box.

Changeable gears like TPI gear, pre take-up gears & crossing angle are easily changeable & oil are located on one side of the gear box.