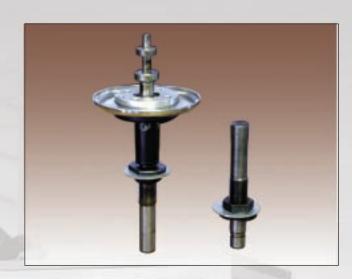

# Take up Mechanism

Sturdy cradle accomodate take-up packages from 0° - 5°57'. The max. package dia. can be up to 0 254 mm.

# Cradle Tension Device

The devie prevents variation of contact pressure due to weight change of the takeup package.

# Auto-Cradle-Lifting Device

In case of yarn breakage or absence of feed yarn, the cradle is automatically lifted.

| <b>SPECIFICATIONS:</b>       |                                                                                                                                                                                                                                                                                                                                                                                                                                                                                                                                                                                                                                                                                                                                                                                                                                                                                                                                                                                                                                                                                                                                                                                                                                                                                                                                                                                                                                                                                                                                                                                                                                                                                                                                                                                                                                                                                                                                                                                                                                                                                                                                |    |                                         |
|------------------------------|--------------------------------------------------------------------------------------------------------------------------------------------------------------------------------------------------------------------------------------------------------------------------------------------------------------------------------------------------------------------------------------------------------------------------------------------------------------------------------------------------------------------------------------------------------------------------------------------------------------------------------------------------------------------------------------------------------------------------------------------------------------------------------------------------------------------------------------------------------------------------------------------------------------------------------------------------------------------------------------------------------------------------------------------------------------------------------------------------------------------------------------------------------------------------------------------------------------------------------------------------------------------------------------------------------------------------------------------------------------------------------------------------------------------------------------------------------------------------------------------------------------------------------------------------------------------------------------------------------------------------------------------------------------------------------------------------------------------------------------------------------------------------------------------------------------------------------------------------------------------------------------------------------------------------------------------------------------------------------------------------------------------------------------------------------------------------------------------------------------------------------|----|-----------------------------------------|
| Model :                      | DTS-110/DTS-120                                                                                                                                                                                                                                                                                                                                                                                                                                                                                                                                                                                                                                                                                                                                                                                                                                                                                                                                                                                                                                                                                                                                                                                                                                                                                                                                                                                                                                                                                                                                                                                                                                                                                                                                                                                                                                                                                                                                                                                                                                                                                                                | -: | DTS-140/DTS-150                         |
| Nos. of spindle per section: | 12                                                                                                                                                                                                                                                                                                                                                                                                                                                                                                                                                                                                                                                                                                                                                                                                                                                                                                                                                                                                                                                                                                                                                                                                                                                                                                                                                                                                                                                                                                                                                                                                                                                                                                                                                                                                                                                                                                                                                                                                                                                                                                                             | -  | 12                                      |
| No. of spindle per machine:  | 204                                                                                                                                                                                                                                                                                                                                                                                                                                                                                                                                                                                                                                                                                                                                                                                                                                                                                                                                                                                                                                                                                                                                                                                                                                                                                                                                                                                                                                                                                                                                                                                                                                                                                                                                                                                                                                                                                                                                                                                                                                                                                                                            | :  | 192/180                                 |
| Spindle Gauge :              | 210                                                                                                                                                                                                                                                                                                                                                                                                                                                                                                                                                                                                                                                                                                                                                                                                                                                                                                                                                                                                                                                                                                                                                                                                                                                                                                                                                                                                                                                                                                                                                                                                                                                                                                                                                                                                                                                                                                                                                                                                                                                                                                                            | :  | 240                                     |
| Max. spindle speed :         | 12000 RPM(Mechanical)                                                                                                                                                                                                                                                                                                                                                                                                                                                                                                                                                                                                                                                                                                                                                                                                                                                                                                                                                                                                                                                                                                                                                                                                                                                                                                                                                                                                                                                                                                                                                                                                                                                                                                                                                                                                                                                                                                                                                                                                                                                                                                          | :  | 12000 RPM(Mechanical)                   |
| Count range :                | 2/15 to 2/120 NE                                                                                                                                                                                                                                                                                                                                                                                                                                                                                                                                                                                                                                                                                                                                                                                                                                                                                                                                                                                                                                                                                                                                                                                                                                                                                                                                                                                                                                                                                                                                                                                                                                                                                                                                                                                                                                                                                                                                                                                                                                                                                                               | :  | 2/10 to 2/100 NE                        |
| (with Baloon Limitor)        | THE RESERVE AND PARTY.                                                                                                                                                                                                                                                                                                                                                                                                                                                                                                                                                                                                                                                                                                                                                                                                                                                                                                                                                                                                                                                                                                                                                                                                                                                                                                                                                                                                                                                                                                                                                                                                                                                                                                                                                                                                                                                                                                                                                                                                                                                                                                         |    |                                         |
| Count range :                | 2/30 to 2/120 NE                                                                                                                                                                                                                                                                                                                                                                                                                                                                                                                                                                                                                                                                                                                                                                                                                                                                                                                                                                                                                                                                                                                                                                                                                                                                                                                                                                                                                                                                                                                                                                                                                                                                                                                                                                                                                                                                                                                                                                                                                                                                                                               | :  | 2/16 to 2/100 NE                        |
| (without Baloon Limitor)     | THE RESERVE OF THE PARTY OF THE |    |                                         |
| Twist range :                | 2.25 to 40 TPI(89 to 1575 TPM)                                                                                                                                                                                                                                                                                                                                                                                                                                                                                                                                                                                                                                                                                                                                                                                                                                                                                                                                                                                                                                                                                                                                                                                                                                                                                                                                                                                                                                                                                                                                                                                                                                                                                                                                                                                                                                                                                                                                                                                                                                                                                                 | :  | 2.25 to 40 TPI(89 to 1575 TPM)          |
| Direction of twist :         | S or Z twist changeable                                                                                                                                                                                                                                                                                                                                                                                                                                                                                                                                                                                                                                                                                                                                                                                                                                                                                                                                                                                                                                                                                                                                                                                                                                                                                                                                                                                                                                                                                                                                                                                                                                                                                                                                                                                                                                                                                                                                                                                                                                                                                                        |    | S or Z twist changeable                 |
| Supply (feed) package .      | 938 or 943 x 170 mm up to 9106/9116mr                                                                                                                                                                                                                                                                                                                                                                                                                                                                                                                                                                                                                                                                                                                                                                                                                                                                                                                                                                                                                                                                                                                                                                                                                                                                                                                                                                                                                                                                                                                                                                                                                                                                                                                                                                                                                                                                                                                                                                                                                                                                                          | m· | 038 or 043 x 170 mm up to 01 36 / 046mm |