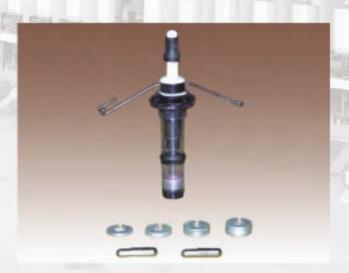

The perfectly balanced spindle, produces high quality of the yarn which depends on the optimization of the elements the technological parameters such as optimization of the balloon tension.

Reduced energy consumption and noise level due to the use of strategically balanced spindles manufactured in technical collaboration with M/s MTS - Italy.