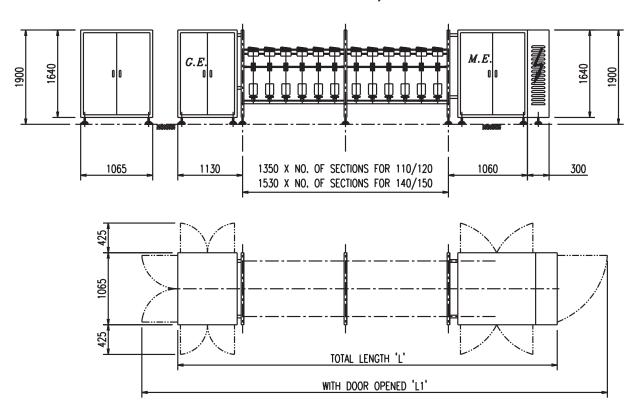

# Take up Mechanism

Sturdy cradle accomodate take-up packages from 0° - 5°57'. The max. package dia. can be up to 0 254 mm.

# Cradle Tension Device

The devie prevents variation of contact pressure due to weight change of the takeup package.

# Auto-Cradle-Lifting Device

In case of yarn breakage or absence of feed yarn, the cradle is automatically lifted.

| <b>SPECIFICATIONS:</b>       |                                                                                                                                                                                                                                                                                                                                                                                                                                                                                                                                                                                                                                                                                                                                                                                                                                                                                                                                                                                                                                                                                                                                                                                                                                                                                                                                                                                                                                                                                                                                                                                                                                                                                                                                                                                                                                                                                                                                                                                                                                                                                                                                |    |                                         |
|------------------------------|--------------------------------------------------------------------------------------------------------------------------------------------------------------------------------------------------------------------------------------------------------------------------------------------------------------------------------------------------------------------------------------------------------------------------------------------------------------------------------------------------------------------------------------------------------------------------------------------------------------------------------------------------------------------------------------------------------------------------------------------------------------------------------------------------------------------------------------------------------------------------------------------------------------------------------------------------------------------------------------------------------------------------------------------------------------------------------------------------------------------------------------------------------------------------------------------------------------------------------------------------------------------------------------------------------------------------------------------------------------------------------------------------------------------------------------------------------------------------------------------------------------------------------------------------------------------------------------------------------------------------------------------------------------------------------------------------------------------------------------------------------------------------------------------------------------------------------------------------------------------------------------------------------------------------------------------------------------------------------------------------------------------------------------------------------------------------------------------------------------------------------|----|-----------------------------------------|
| Model :                      | DTS-110/DTS-120                                                                                                                                                                                                                                                                                                                                                                                                                                                                                                                                                                                                                                                                                                                                                                                                                                                                                                                                                                                                                                                                                                                                                                                                                                                                                                                                                                                                                                                                                                                                                                                                                                                                                                                                                                                                                                                                                                                                                                                                                                                                                                                | -: | DTS-140/DTS-150                         |
| Nos. of spindle per section: | 12                                                                                                                                                                                                                                                                                                                                                                                                                                                                                                                                                                                                                                                                                                                                                                                                                                                                                                                                                                                                                                                                                                                                                                                                                                                                                                                                                                                                                                                                                                                                                                                                                                                                                                                                                                                                                                                                                                                                                                                                                                                                                                                             | -  | 12                                      |
| No. of spindle per machine:  | 204                                                                                                                                                                                                                                                                                                                                                                                                                                                                                                                                                                                                                                                                                                                                                                                                                                                                                                                                                                                                                                                                                                                                                                                                                                                                                                                                                                                                                                                                                                                                                                                                                                                                                                                                                                                                                                                                                                                                                                                                                                                                                                                            | :  | 192/180                                 |
| Spindle Gauge :              | 210                                                                                                                                                                                                                                                                                                                                                                                                                                                                                                                                                                                                                                                                                                                                                                                                                                                                                                                                                                                                                                                                                                                                                                                                                                                                                                                                                                                                                                                                                                                                                                                                                                                                                                                                                                                                                                                                                                                                                                                                                                                                                                                            | :  | 240                                     |
| Max. spindle speed :         | 12000 RPM(Mechanical)                                                                                                                                                                                                                                                                                                                                                                                                                                                                                                                                                                                                                                                                                                                                                                                                                                                                                                                                                                                                                                                                                                                                                                                                                                                                                                                                                                                                                                                                                                                                                                                                                                                                                                                                                                                                                                                                                                                                                                                                                                                                                                          | :  | 12000 RPM(Mechanical)                   |
| Count range :                | 2/15 to 2/120 NE                                                                                                                                                                                                                                                                                                                                                                                                                                                                                                                                                                                                                                                                                                                                                                                                                                                                                                                                                                                                                                                                                                                                                                                                                                                                                                                                                                                                                                                                                                                                                                                                                                                                                                                                                                                                                                                                                                                                                                                                                                                                                                               | :  | 2/10 to 2/100 NE                        |
| (with Baloon Limitor)        | THE RESERVE AND PARTY.                                                                                                                                                                                                                                                                                                                                                                                                                                                                                                                                                                                                                                                                                                                                                                                                                                                                                                                                                                                                                                                                                                                                                                                                                                                                                                                                                                                                                                                                                                                                                                                                                                                                                                                                                                                                                                                                                                                                                                                                                                                                                                         |    |                                         |
| Count range :                | 2/30 to 2/120 NE                                                                                                                                                                                                                                                                                                                                                                                                                                                                                                                                                                                                                                                                                                                                                                                                                                                                                                                                                                                                                                                                                                                                                                                                                                                                                                                                                                                                                                                                                                                                                                                                                                                                                                                                                                                                                                                                                                                                                                                                                                                                                                               | :  | 2/16 to 2/100 NE                        |
| (without Baloon Limitor)     | THE RESERVE OF THE PARTY OF THE |    |                                         |
| Twist range :                | 2.25 to 40 TPI(89 to 1575 TPM)                                                                                                                                                                                                                                                                                                                                                                                                                                                                                                                                                                                                                                                                                                                                                                                                                                                                                                                                                                                                                                                                                                                                                                                                                                                                                                                                                                                                                                                                                                                                                                                                                                                                                                                                                                                                                                                                                                                                                                                                                                                                                                 | :  | 2.25 to 40 TPI(89 to 1575 TPM)          |
| Direction of twist :         | S or Z twist changeable                                                                                                                                                                                                                                                                                                                                                                                                                                                                                                                                                                                                                                                                                                                                                                                                                                                                                                                                                                                                                                                                                                                                                                                                                                                                                                                                                                                                                                                                                                                                                                                                                                                                                                                                                                                                                                                                                                                                                                                                                                                                                                        |    | S or Z twist changeable                 |
| Supply (feed) package .      | 938 or 943 x 170 mm up to 9106/9116mr                                                                                                                                                                                                                                                                                                                                                                                                                                                                                                                                                                                                                                                                                                                                                                                                                                                                                                                                                                                                                                                                                                                                                                                                                                                                                                                                                                                                                                                                                                                                                                                                                                                                                                                                                                                                                                                                                                                                                                                                                                                                                          | m· | 038 or 043 x 170 mm up to 01 36 / 046mm |

Max. Package Weight 500/600 gms.

Conacity take up package: 0°.3°.30',4°.20°' & 5°.57' 00.30.30',40.200' & 50.57' Spindle/Pot Dia. 110 mm / 120 mm. 140 mm / 150 mm.

Traverse 152 mm(6") : 152 mm(6") Spindle drive system Tangential belt drive. Tangential belt drive.