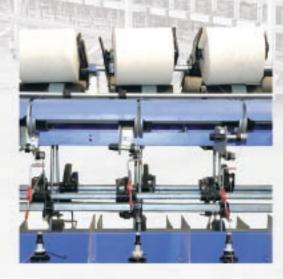

# Take up Mechanism

Sturdy cradle accomodate take-up packages from 0° - 5°57'. The max. package dia. can be up to 0 254 mm.

# Cradle Tension Device

The devie prevents variation of contact pressure due to weight change of the takeup package.

# Auto-Cradle-Lifting Device

In case of yarn breakage or absence of feed yarn, the cradle is automatically lifted.

| <b>SPECIFICATIONS:</b>       |                                                                                                                                                                                                                                                                                                                                                                                                                                                                                                                                                                                                                                                                                                                                                                                                                                                                                                                                                                                                                                                                                                                                                                                                                                                                                                                                                                                                                                                                                                                                                                                                                                                                                                                                                                                                                                                                                                                                                                                                                                                                                                                                |    |                                         |
|------------------------------|--------------------------------------------------------------------------------------------------------------------------------------------------------------------------------------------------------------------------------------------------------------------------------------------------------------------------------------------------------------------------------------------------------------------------------------------------------------------------------------------------------------------------------------------------------------------------------------------------------------------------------------------------------------------------------------------------------------------------------------------------------------------------------------------------------------------------------------------------------------------------------------------------------------------------------------------------------------------------------------------------------------------------------------------------------------------------------------------------------------------------------------------------------------------------------------------------------------------------------------------------------------------------------------------------------------------------------------------------------------------------------------------------------------------------------------------------------------------------------------------------------------------------------------------------------------------------------------------------------------------------------------------------------------------------------------------------------------------------------------------------------------------------------------------------------------------------------------------------------------------------------------------------------------------------------------------------------------------------------------------------------------------------------------------------------------------------------------------------------------------------------|----|-----------------------------------------|
| Model :                      | DTS-110/DTS-120                                                                                                                                                                                                                                                                                                                                                                                                                                                                                                                                                                                                                                                                                                                                                                                                                                                                                                                                                                                                                                                                                                                                                                                                                                                                                                                                                                                                                                                                                                                                                                                                                                                                                                                                                                                                                                                                                                                                                                                                                                                                                                                | -: | DTS-140/DTS-150                         |
| Nos. of spindle per section: | 12                                                                                                                                                                                                                                                                                                                                                                                                                                                                                                                                                                                                                                                                                                                                                                                                                                                                                                                                                                                                                                                                                                                                                                                                                                                                                                                                                                                                                                                                                                                                                                                                                                                                                                                                                                                                                                                                                                                                                                                                                                                                                                                             | -  | 12                                      |
| No. of spindle per machine:  | 204                                                                                                                                                                                                                                                                                                                                                                                                                                                                                                                                                                                                                                                                                                                                                                                                                                                                                                                                                                                                                                                                                                                                                                                                                                                                                                                                                                                                                                                                                                                                                                                                                                                                                                                                                                                                                                                                                                                                                                                                                                                                                                                            | :  | 192/180                                 |
| Spindle Gauge :              | 210                                                                                                                                                                                                                                                                                                                                                                                                                                                                                                                                                                                                                                                                                                                                                                                                                                                                                                                                                                                                                                                                                                                                                                                                                                                                                                                                                                                                                                                                                                                                                                                                                                                                                                                                                                                                                                                                                                                                                                                                                                                                                                                            | :  | 240                                     |
| Max. spindle speed :         | 12000 RPM(Mechanical)                                                                                                                                                                                                                                                                                                                                                                                                                                                                                                                                                                                                                                                                                                                                                                                                                                                                                                                                                                                                                                                                                                                                                                                                                                                                                                                                                                                                                                                                                                                                                                                                                                                                                                                                                                                                                                                                                                                                                                                                                                                                                                          | :  | 12000 RPM(Mechanical)                   |
| Count range :                | 2/15 to 2/120 NE                                                                                                                                                                                                                                                                                                                                                                                                                                                                                                                                                                                                                                                                                                                                                                                                                                                                                                                                                                                                                                                                                                                                                                                                                                                                                                                                                                                                                                                                                                                                                                                                                                                                                                                                                                                                                                                                                                                                                                                                                                                                                                               | :  | 2/10 to 2/100 NE                        |
| (with Baloon Limitor)        | THE RESERVE AND PARTY.                                                                                                                                                                                                                                                                                                                                                                                                                                                                                                                                                                                                                                                                                                                                                                                                                                                                                                                                                                                                                                                                                                                                                                                                                                                                                                                                                                                                                                                                                                                                                                                                                                                                                                                                                                                                                                                                                                                                                                                                                                                                                                         |    |                                         |
| Count range :                | 2/30 to 2/120 NE                                                                                                                                                                                                                                                                                                                                                                                                                                                                                                                                                                                                                                                                                                                                                                                                                                                                                                                                                                                                                                                                                                                                                                                                                                                                                                                                                                                                                                                                                                                                                                                                                                                                                                                                                                                                                                                                                                                                                                                                                                                                                                               | :  | 2/16 to 2/100 NE                        |
| (without Baloon Limitor)     | THE RESERVE OF THE PARTY OF THE |    |                                         |
| Twist range :                | 2.25 to 40 TPI(89 to 1575 TPM)                                                                                                                                                                                                                                                                                                                                                                                                                                                                                                                                                                                                                                                                                                                                                                                                                                                                                                                                                                                                                                                                                                                                                                                                                                                                                                                                                                                                                                                                                                                                                                                                                                                                                                                                                                                                                                                                                                                                                                                                                                                                                                 | :  | 2.25 to 40 TPI(89 to 1575 TPM)          |
| Direction of twist :         | S or Z twist changeable                                                                                                                                                                                                                                                                                                                                                                                                                                                                                                                                                                                                                                                                                                                                                                                                                                                                                                                                                                                                                                                                                                                                                                                                                                                                                                                                                                                                                                                                                                                                                                                                                                                                                                                                                                                                                                                                                                                                                                                                                                                                                                        |    | S or Z twist changeable                 |
| Supply (feed) package .      | 938 or 943 x 170 mm up to 9106/9116mr                                                                                                                                                                                                                                                                                                                                                                                                                                                                                                                                                                                                                                                                                                                                                                                                                                                                                                                                                                                                                                                                                                                                                                                                                                                                                                                                                                                                                                                                                                                                                                                                                                                                                                                                                                                                                                                                                                                                                                                                                                                                                          | m· | 038 or 043 x 170 mm up to 01 36 / 046mm |

Supply Packages

Tensioner

Untwisted Packages Assembeled or two Singles