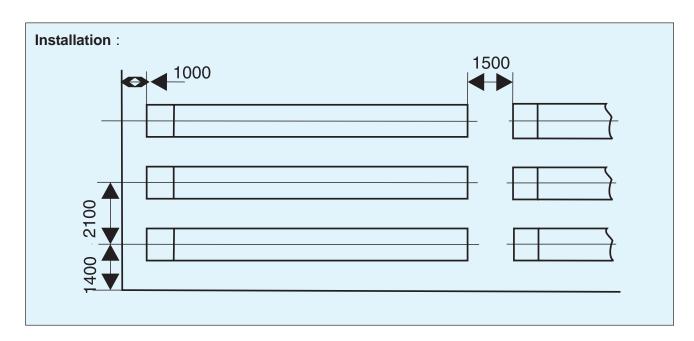

Max. Package Weight 500/600 gms.

Conacity take up package: 0°.3°.30',4°.20°' & 5°.57' 00.30.30',40.200' & 50.57' Spindle/Pot Dia. 110 mm / 120 mm. 140 mm / 150 mm.

Traverse 152 mm(6") : 152 mm(6") Spindle drive system Tangential belt drive. Tangential belt drive.