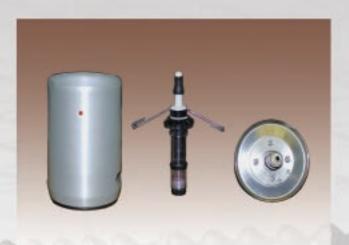

The perfectly balanced spindle, produces high quality of the yarn which depends on the optimization of the elements the technological parameters such as optimization of the balloon tension.

Reduced energy consumption and noise level due to the use of strategically balanced spindles manufactured in technical collaboration with M/s MTS - Italy.