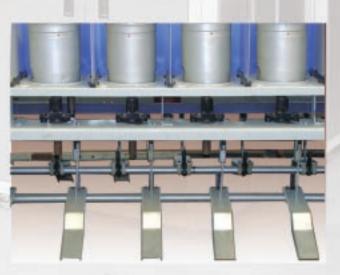

les of a variety of world-class filament yarn processing machines, it now edges forward with the introduction of Two-For-One twister model DTS-110. Especially designed to serve vast spun yarn textile industries. Its range of characteristics, comprise high productivity, less power consumption, easy operations and less maintenance.



The perfectly balanced spindle, produces high quality of the yarn which depends on the optimization of the elements the technological parameters such as optimization of the balloon tension.

Reduced energy consumption and noise level due to the use of strategically balanced spindles manufactured in technical collaboration with M/s MTS - Italy.



- ♦ High quality of the yarn
- ♦ High quality of package
- ♦ High quality of the machine
- ◆ Low power consumption



A highly efficient foot-operated braking system provides easy stopping of the spindle. The braking system disengages the tegential belt from the spindle resulting in longer life of the belt.

# **TFO Twister for Spun Yarn**