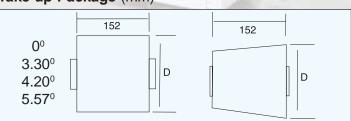

# Take up Mechanism

Sturdy cradle accomodate take-up packages from 0° - 5°57'. The max. package dia. can be up to 0 254 mm.

Max. Package Weight 500/600 gms.

Conacity take up package: 0°.3°.30',4°.20°' & 5°.57' 00.30.30',40.200' & 50.57' Spindle/Pot Dia. 110 mm / 120 mm. 140 mm / 150 mm.

Traverse 152 mm(6") : 152 mm(6") Spindle drive system Tangential belt drive. Tangential belt drive.

# Take-up Package (mm)