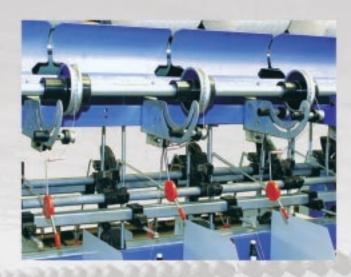

# Take up Mechanism

Sturdy cradle accomodate take-up packages from 0° - 5°57'. The max. package dia. can be up to 0 254 mm.

# Cradle Tension Device

The devie prevents variation of contact pressure due to weight change of the takeup package.

# Auto-Cradle-Lifting Device

In case of yarn breakage or absence of feed yarn, the cradle is automatically lifted.

| <b>SPECIFICATIONS:</b>       |                                                                                                                                                                                                                                                                                                                                                                                                                                                                                                                                                                                                                                                                                                                                                                                                                                                                                                                                                                                                                                                                                                                                                                                                                                                                                                                                                                                                                                                                                                                                                                                                                                                                                                                                                                                                                                                                                                                                                                                                                                                                                                                                |    |                                         |
|------------------------------|--------------------------------------------------------------------------------------------------------------------------------------------------------------------------------------------------------------------------------------------------------------------------------------------------------------------------------------------------------------------------------------------------------------------------------------------------------------------------------------------------------------------------------------------------------------------------------------------------------------------------------------------------------------------------------------------------------------------------------------------------------------------------------------------------------------------------------------------------------------------------------------------------------------------------------------------------------------------------------------------------------------------------------------------------------------------------------------------------------------------------------------------------------------------------------------------------------------------------------------------------------------------------------------------------------------------------------------------------------------------------------------------------------------------------------------------------------------------------------------------------------------------------------------------------------------------------------------------------------------------------------------------------------------------------------------------------------------------------------------------------------------------------------------------------------------------------------------------------------------------------------------------------------------------------------------------------------------------------------------------------------------------------------------------------------------------------------------------------------------------------------|----|-----------------------------------------|
| Model :                      | DTS-110/DTS-120                                                                                                                                                                                                                                                                                                                                                                                                                                                                                                                                                                                                                                                                                                                                                                                                                                                                                                                                                                                                                                                                                                                                                                                                                                                                                                                                                                                                                                                                                                                                                                                                                                                                                                                                                                                                                                                                                                                                                                                                                                                                                                                | -: | DTS-140/DTS-150                         |
| Nos. of spindle per section: | 12                                                                                                                                                                                                                                                                                                                                                                                                                                                                                                                                                                                                                                                                                                                                                                                                                                                                                                                                                                                                                                                                                                                                                                                                                                                                                                                                                                                                                                                                                                                                                                                                                                                                                                                                                                                                                                                                                                                                                                                                                                                                                                                             | -  | 12                                      |
| No. of spindle per machine:  | 204                                                                                                                                                                                                                                                                                                                                                                                                                                                                                                                                                                                                                                                                                                                                                                                                                                                                                                                                                                                                                                                                                                                                                                                                                                                                                                                                                                                                                                                                                                                                                                                                                                                                                                                                                                                                                                                                                                                                                                                                                                                                                                                            | :  | 192/180                                 |
| Spindle Gauge :              | 210                                                                                                                                                                                                                                                                                                                                                                                                                                                                                                                                                                                                                                                                                                                                                                                                                                                                                                                                                                                                                                                                                                                                                                                                                                                                                                                                                                                                                                                                                                                                                                                                                                                                                                                                                                                                                                                                                                                                                                                                                                                                                                                            | :  | 240                                     |
| Max. spindle speed :         | 12000 RPM(Mechanical)                                                                                                                                                                                                                                                                                                                                                                                                                                                                                                                                                                                                                                                                                                                                                                                                                                                                                                                                                                                                                                                                                                                                                                                                                                                                                                                                                                                                                                                                                                                                                                                                                                                                                                                                                                                                                                                                                                                                                                                                                                                                                                          | :  | 12000 RPM(Mechanical)                   |
| Count range :                | 2/15 to 2/120 NE                                                                                                                                                                                                                                                                                                                                                                                                                                                                                                                                                                                                                                                                                                                                                                                                                                                                                                                                                                                                                                                                                                                                                                                                                                                                                                                                                                                                                                                                                                                                                                                                                                                                                                                                                                                                                                                                                                                                                                                                                                                                                                               | :  | 2/10 to 2/100 NE                        |
| (with Baloon Limitor)        | THE RESERVE AND PARTY.                                                                                                                                                                                                                                                                                                                                                                                                                                                                                                                                                                                                                                                                                                                                                                                                                                                                                                                                                                                                                                                                                                                                                                                                                                                                                                                                                                                                                                                                                                                                                                                                                                                                                                                                                                                                                                                                                                                                                                                                                                                                                                         |    |                                         |
| Count range :                | 2/30 to 2/120 NE                                                                                                                                                                                                                                                                                                                                                                                                                                                                                                                                                                                                                                                                                                                                                                                                                                                                                                                                                                                                                                                                                                                                                                                                                                                                                                                                                                                                                                                                                                                                                                                                                                                                                                                                                                                                                                                                                                                                                                                                                                                                                                               | :  | 2/16 to 2/100 NE                        |
| (without Baloon Limitor)     | THE RESERVE OF THE PARTY OF THE |    |                                         |
| Twist range :                | 2.25 to 40 TPI(89 to 1575 TPM)                                                                                                                                                                                                                                                                                                                                                                                                                                                                                                                                                                                                                                                                                                                                                                                                                                                                                                                                                                                                                                                                                                                                                                                                                                                                                                                                                                                                                                                                                                                                                                                                                                                                                                                                                                                                                                                                                                                                                                                                                                                                                                 | :  | 2.25 to 40 TPI(89 to 1575 TPM)          |
| Direction of twist :         | S or Z twist changeable                                                                                                                                                                                                                                                                                                                                                                                                                                                                                                                                                                                                                                                                                                                                                                                                                                                                                                                                                                                                                                                                                                                                                                                                                                                                                                                                                                                                                                                                                                                                                                                                                                                                                                                                                                                                                                                                                                                                                                                                                                                                                                        |    | S or Z twist changeable                 |
| Supply (feed) package .      | 938 or 943 x 170 mm up to 9106/9116mr                                                                                                                                                                                                                                                                                                                                                                                                                                                                                                                                                                                                                                                                                                                                                                                                                                                                                                                                                                                                                                                                                                                                                                                                                                                                                                                                                                                                                                                                                                                                                                                                                                                                                                                                                                                                                                                                                                                                                                                                                                                                                          | m· | 038 or 043 x 170 mm up to 01 36 / 046mm |

Supply Packages

Tensioner

Untwisted Packages Assembeled or two Singles